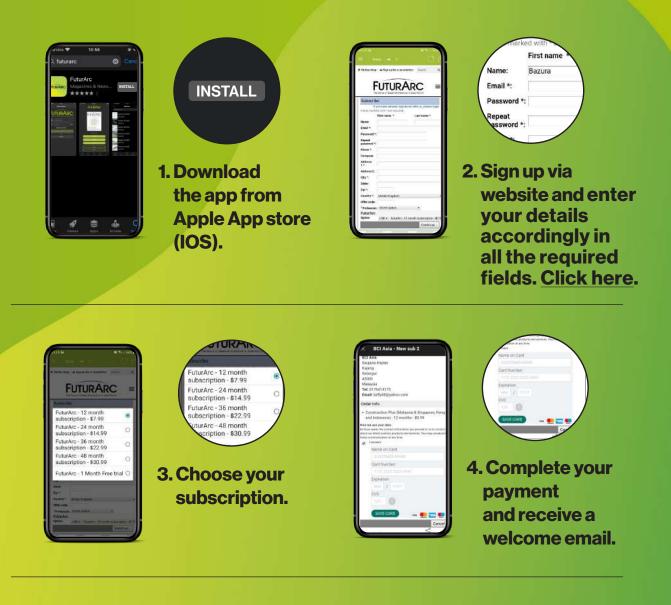

#### **IOS SIGN UP PROCESS**

**1. Sign Up** via website. <u>Click</u> here to sign up.

1. Click on
Subscribe Now
to register for your
new account.

| 3:25 🖬<br>∃ Done                             | <b>-</b>                                               | ¤≈56%∎<br>C ₫                        | 23:                                                                                                             | 25 🖬<br>Done 🖂              | e, b.                        | ≌ ≈ 56% <b>-</b><br>C 1 |
|----------------------------------------------|--------------------------------------------------------|--------------------------------------|-----------------------------------------------------------------------------------------------------------------|-----------------------------|------------------------------|-------------------------|
| FÚ                                           | ign up for e-newsletter                                | RC ≡                                 | т о                                                                                                             | FUT                         | up for e-newsletter          |                         |
| Subscribe                                    |                                                        |                                      | s                                                                                                               | ubscribe                    |                              |                         |
| Fields marked with                           | ve already registered v<br>n * are required.<br>name * | vith us, please login<br>Last name * |                                                                                                                 | FuturArc - '<br>subscriptic |                              | ۲                       |
| Name:<br>Email *:<br>Password *:             |                                                        |                                      |                                                                                                                 | FuturArc - 2<br>subscriptic |                              | 0                       |
| Repeat<br>password *:                        |                                                        |                                      |                                                                                                                 | FuturArc - 3<br>subscriptic |                              | 0                       |
| Phone *:<br>Company:<br>Address              |                                                        |                                      |                                                                                                                 | FuturArc - 4<br>subscriptic |                              | 0                       |
| Address 2:                                   |                                                        |                                      |                                                                                                                 | FuturArc -                  | 1 Month Fre                  | e trial $\bigcirc$      |
| City *:<br>State:<br>Zip *:                  |                                                        |                                      |                                                                                                                 | 19 .<br>ate:<br>p *:        |                              |                         |
| CONTRACTOR INC.                              | ed Kingdom                                             |                                      | in the second | ountry *: United R          | lingdom                      | 7                       |
| Offer code:                                  |                                                        |                                      | Of                                                                                                              | fer code:                   |                              |                         |
| *Profession: Sele<br>FuturArc<br>Option: USD |                                                        | ▼<br>ath subscription - \$7.9        | F                                                                                                               | uturArc                     | ption<br>FuturArc - 12 month |                         |
| USL USL                                      | rutuimic - 12 mol                                      | in subscription - \$7.9              |                                                                                                                 | USD V                       | rudi/dest2 month             | subscription - \$7.9    |

# **2. Enter your details & select** your subscription.

### **3. Login**

Enter your credentials as stated in the confirmation email.

## 4. Welcome

Once you have logged in, you will be able directed to magazine library. You can select the magazine and start reading.

**5. Download the issues** Happy reading!