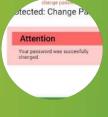

#### CHANGE PASSWORD GUIDE

2. Select the Change Password button.

Email: fatester1212@gmail.com password: ...... password: ...... Change po

2. Enter both your old and new passwords to reset.

3. Pop-up box will appear after a successful change. Log in using your new password.