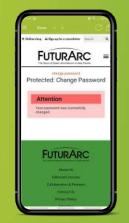

#### CHANGE PASSWORD GUIDE

2. Select the Change Password button.

Email: fatester1212@gmail.com password: ...... password: ...... Change po

2. Enter both your old and new passwords to reset.

3. Pop-up box will appear after a successful change. Log in using your new password.