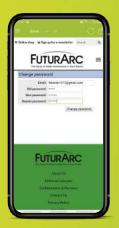

#### CHANGE PASSWORD GUIDE

2. Select the Change Password button.

Email: fatester1212@gmail.com password: ...... password: ...... Change po

2. Enter both your old and new passwords to reset.

3. Pop-up box will appear after a successful change. Log in using your new password.