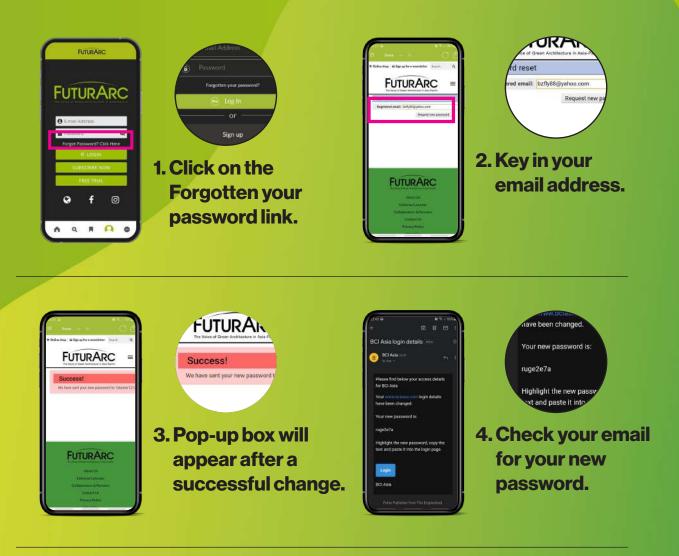

| USD V                       | rudi/dest2 month             | subscription - \$7.9    |

# **2. Enter your details & select** your subscription.



### **3. Login**

Enter your credentials as stated in the confirmation email.

#### FUTURARC



 $\equiv$ 

FuturArc 3Q 2021 Downloaded

#### FUTURARC



FuturArc 2Q 2021 Available



FuturArc 1Q 2020 Available



Q

FuturArc 4Q 2020 Available

## 4. Welcome

Once you have logged in, you will be able directed to magazine library. You can select the magazine and start reading.



**5. Download the issues** Happy reading!

#### **IOS SIGN UP & SUBSCRIBE GUIDE**





#### **ANDROID SIGN UP & SUBSCRIBE GUIDE**





Google Play (Android).





2. Open the FuturArc app and click on the "Subscribe Now" button.





#### FORGOTTEN PASSWORD GUIDE





#### CHANGE PASSWORD GUIDE









2. Select the Change Password button.



Email: fatester1212@gmail.com password: ...... password: ...... Change po

2. Enter both your old and new passwords to reset.





3. Pop-up box will appear after a successful change. Log in using your new password.



## Thank You and Happy Reading!





OPEN

For assistance, please email us at app@futurarc.com