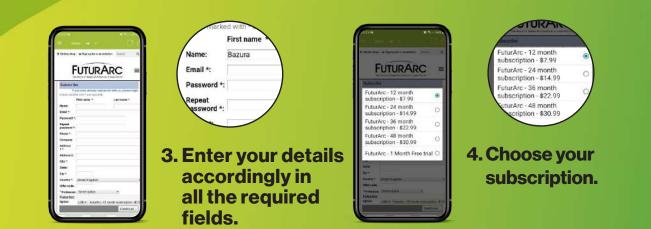

# **2. Enter your details & select** your subscription.

### **3. Login**

Enter your credentials as stated in the confirmation email.