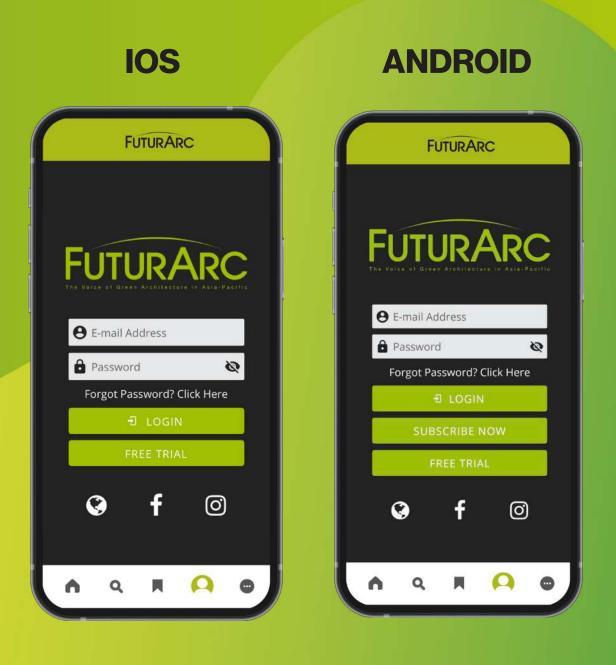

#### **IOS SIGN UP PROCESS**

**1. Sign Up** via website. <u>Click</u> here to sign up.

#### ANDROID SIGN UP PROCESS

| $\square$ | FU                   | ITURAI  | RC         |                     |
|-----------|----------------------|---------|------------|---------------------|
|           |                      |         |            | <b>C</b><br>lacífic |
|           | -mail Ad             |         |            |                     |
|           | assword<br>orgot Pas | 1160    | Click Here |                     |
|           | ÷                    | LOGI    | 4          |                     |
|           |                      | CRIBE   |            |                     |
|           | FF                   | REE TRI | 4L         | -                   |
|           | 3                    | f       | Ø          |                     |
|           |                      |         |            |                     |
| •         | ۹                    |         | A          | •                   |