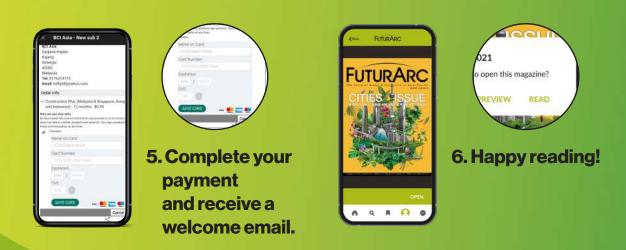

### **3. Login**

Enter your credentials as stated in the confirmation email.

## 4. Welcome

Once you have logged in, you will be able directed to magazine library. You can select the magazine and start reading.

**5. Download the issues** Happy reading!

## Thank You and Happy Reading!

OPEN

For assistance, please email us at app@futurarc.com