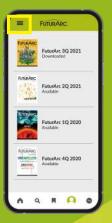

## 4. Welcome

Once you have logged in, you will be able directed to magazine library. You can select the magazine and start reading.

**5. Download the issues** Happy reading!