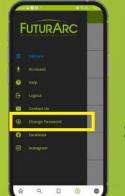

#### CHANGE PASSWORD GUIDE

2. Select the Change Password button.

Email: fatester1212@gmail.com password: ...... password: ...... Change po

2. Enter both your old and new passwords to reset.

3. Pop-up box will appear after a successful change. Log in using your new password.