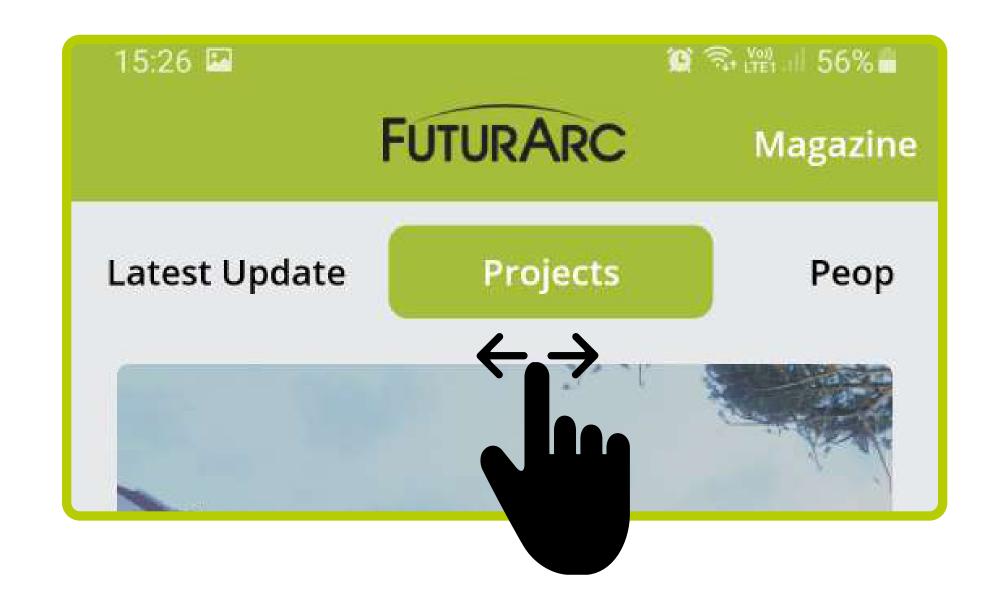

# FUTURARCAPPUSER GUIDE

Guide for a new user experience on your app!



# **Category slide.** Slide the menu category horizontally to view more.



#### **Bookmark any pages.**

Come back to your favourite page any time! All the saved pages will appear on bookmark list.





#### Share the article.

Family, friends, colleagues, clients!





## Keyword search.

Quickly find and access the content that you need.









## Sidebar Menu.

Quick access to the Magazine Reader's Guide, Contact Us, Change Password and Social Media links.



|  |  |   |  |   |  | 15:26 🖬 🚺 56% 🖬 56% 🖬                          |  |
|--|--|---|--|---|--|------------------------------------------------|--|
|  |  | Q |  | ٢ |  | Help<br>Contact Us<br>Social Media<br><b>f</b> |  |

#### Help Page.

Information about App user guide and Contact Us page is listed here. User can also acces