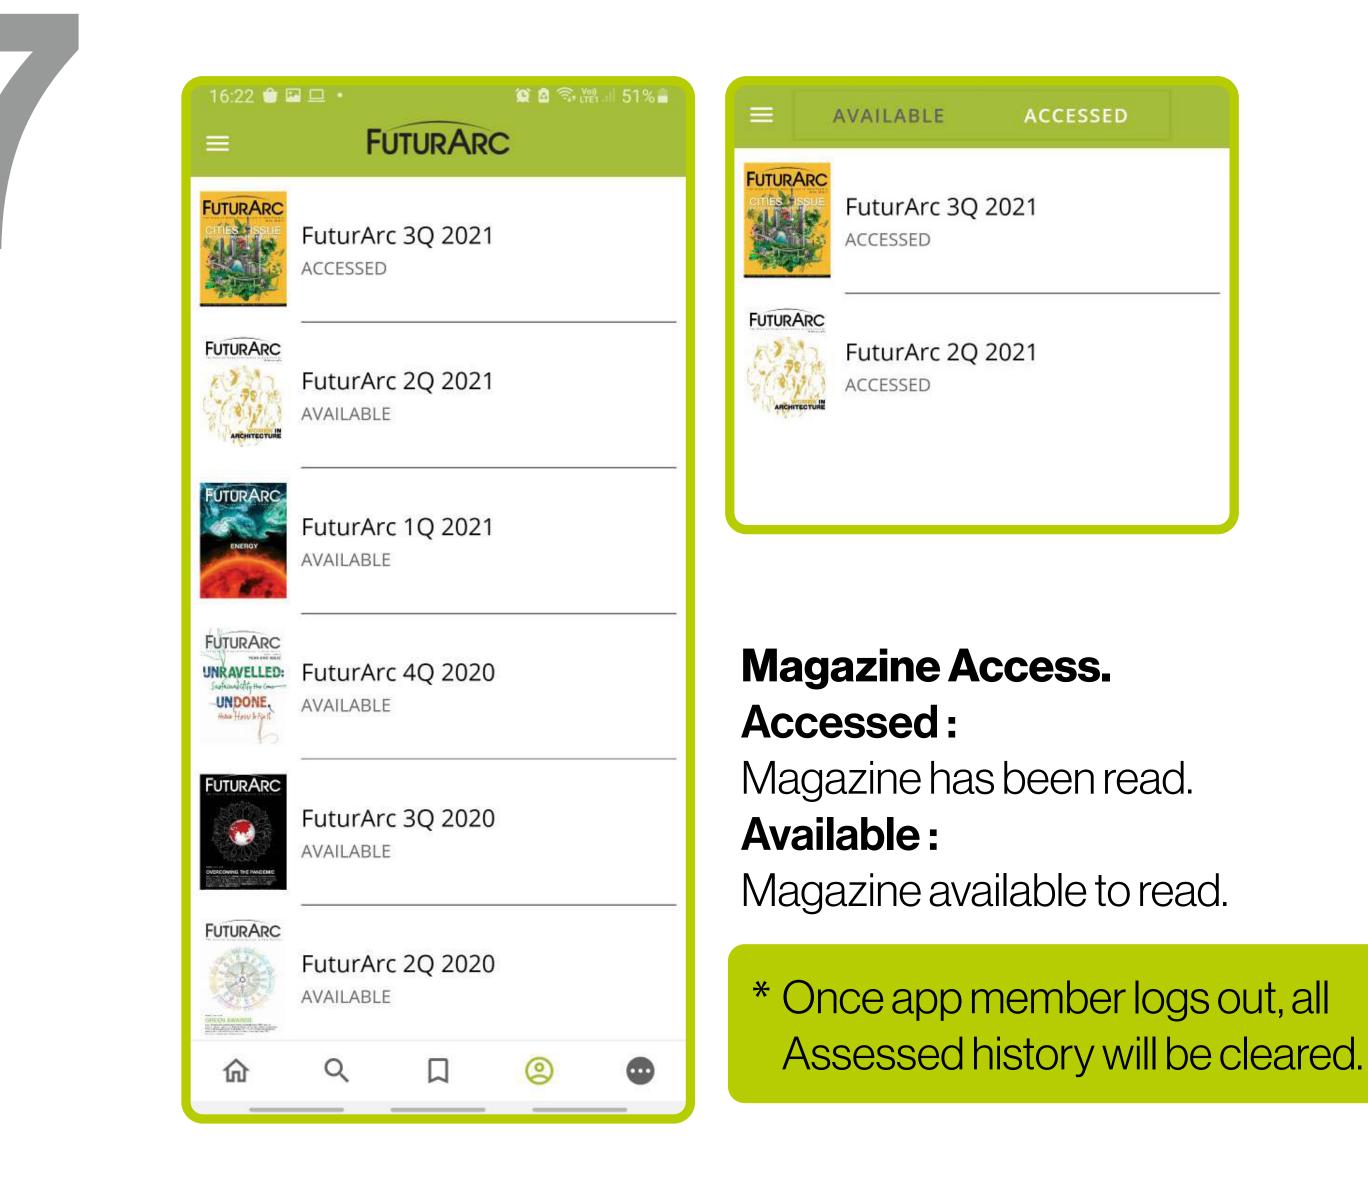

#### Help Page.

Information about App user guide and Contact Us page is listed here. User can also access Futur Arc's Social Media accounts by clicking on the respective icons.