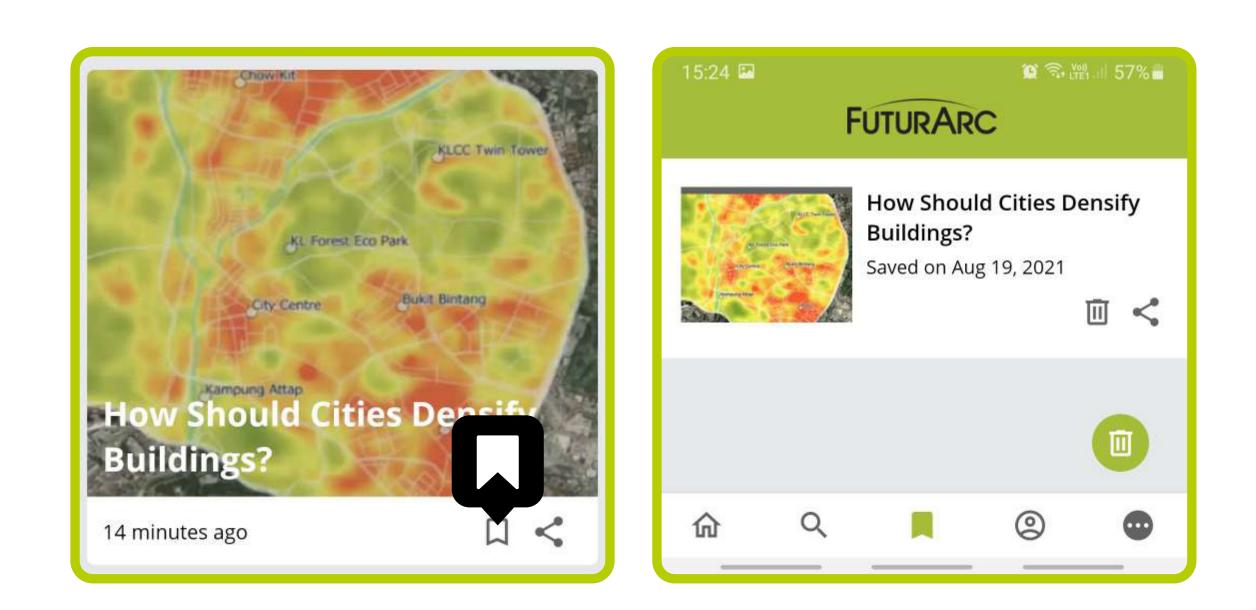

#### **Bookmark any pages.**

Come back to your favourite page any time! All the saved pages will appear on bookmark list.