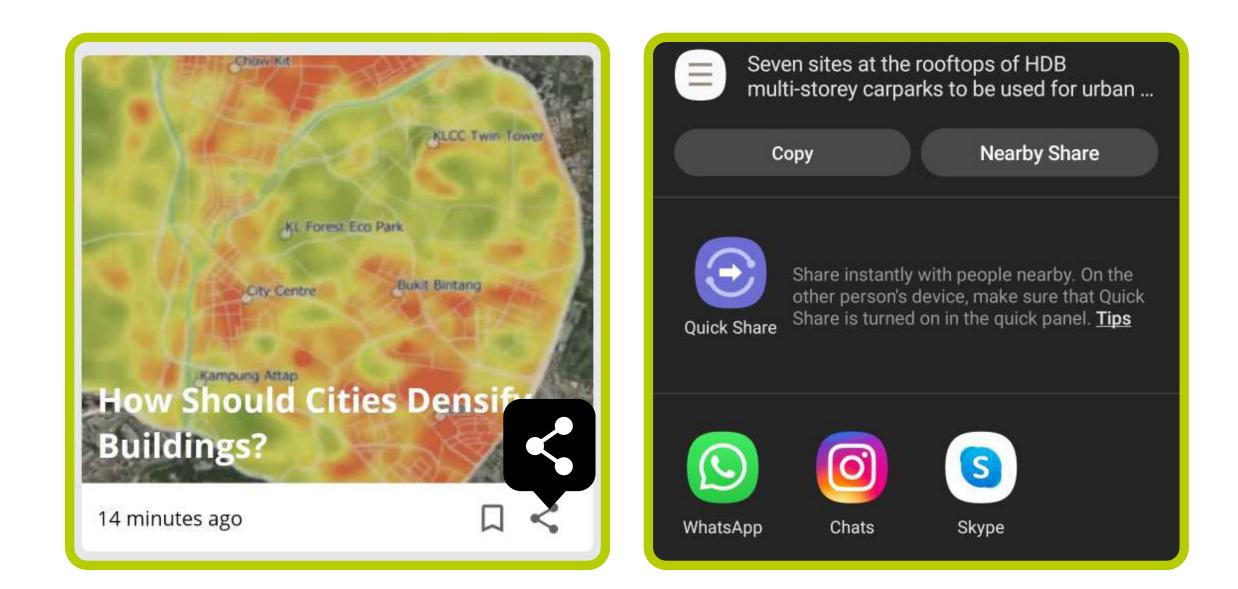

# FUTURARCAPPUSER GUIDE

Guide for a new user experience on your app!



# **Category slide.** Slide the menu category horizontally to view more.



#### **Bookmark any pages.**

Come back to your favourite page any time! All the saved pages will appear on bookmark list.





#### Share the article.

Family, friends, colleagues, clients!





## Keyword search.

Quickly find and access the content that you need.









## Sidebar Menu.

Quick access to the Magazine Reader's Guide, Contact Us, Change Password and Social Media links.



|  |  |   |  |   |  | 15:26 🖬 🚺 56% 🖬 56% 🖬                          |  |
|--|--|---|--|---|--|------------------------------------------------|--|
|  |  | Q |  | ٢ |  | Help<br>Contact Us<br>Social Media<br><b>f</b> |  |

#### Help Page.

Information about App user guide and Contact Us page is listed here. User can also access Futur Arc's Social Media accounts by clicking on the respective icons.