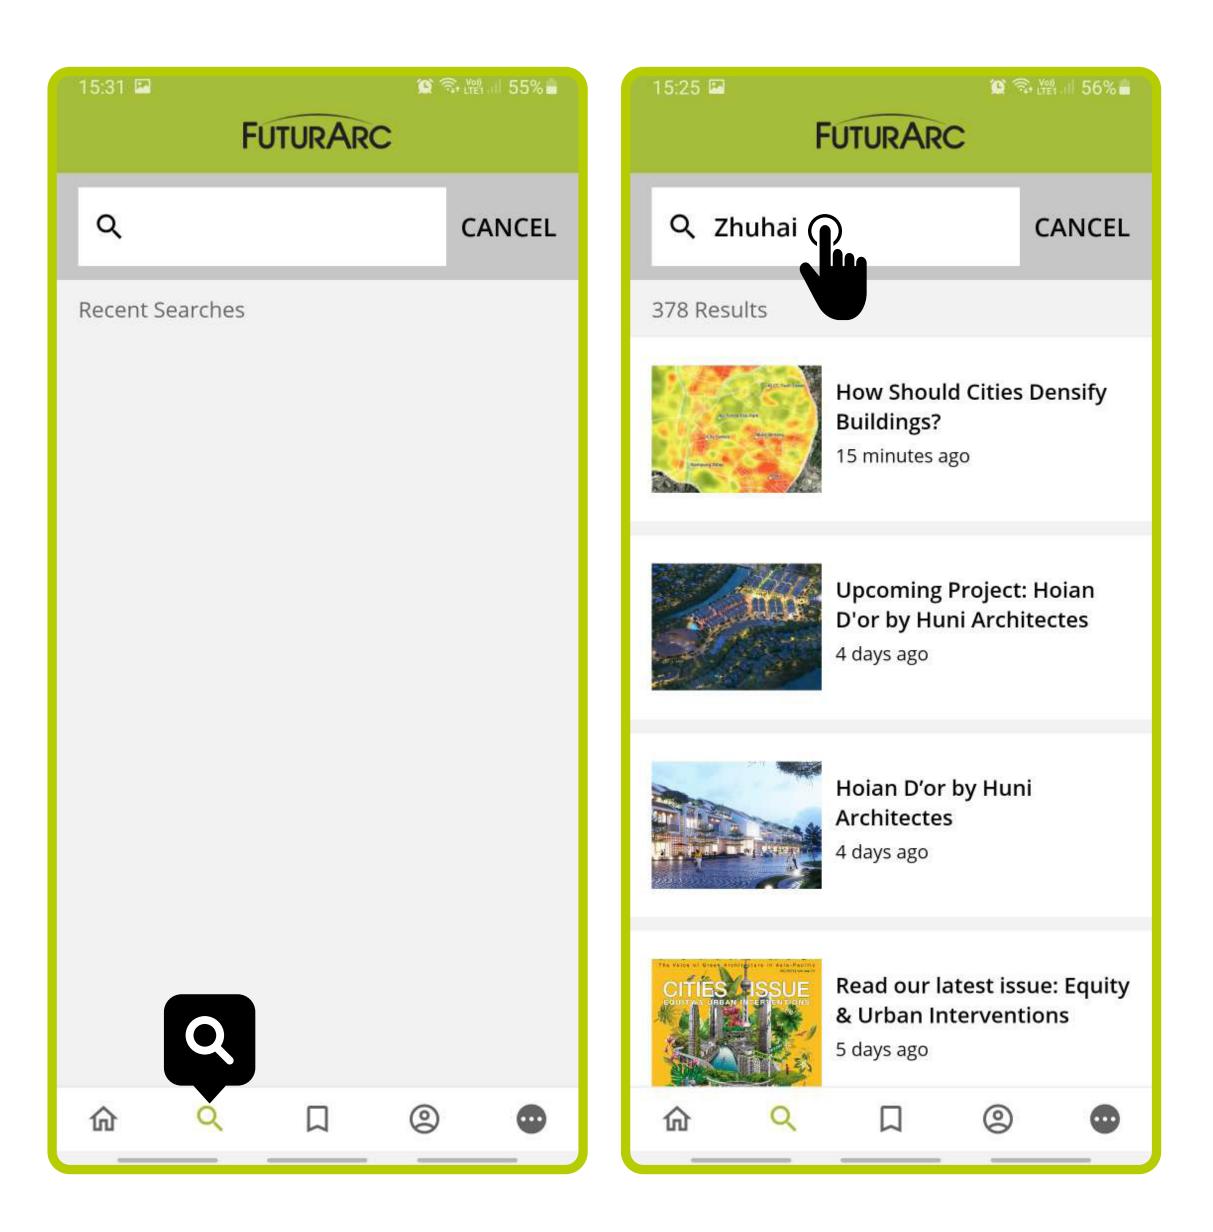

# FUTURARCAPPUSER GUIDE

Guide for a new user experience on your app!



# **Category slide.** Slide the menu category horizontally to view more.



#### **Bookmark any pages.**

Come back to your favourite page any time! All the saved pages will appear on bookmark list.





#### Share the article.

Family, friends, colleagues, clients!





## Keyword search.

Quickly find and access the content that you need.









## Sidebar Menu.

Quick access to the Magazine Reader's Guide, Contact Us, Change Password and Social Media links.



|  |  |   |  |   |  | 15:26 🖬 🚺 56% 🖬 56% 🖬                          |  |
|--|--|---|--|---|--|------------------------------------------------|--|
|  |  | Q |  | ٢ |  | Help<br>Contact Us<br>Social Media<br><b>f</b> |  |

#### Help Page.

Information about App user guide and Contact Us page is listed here. User can also access Futur Arc's Social Media accounts by clicking on the respective icons.