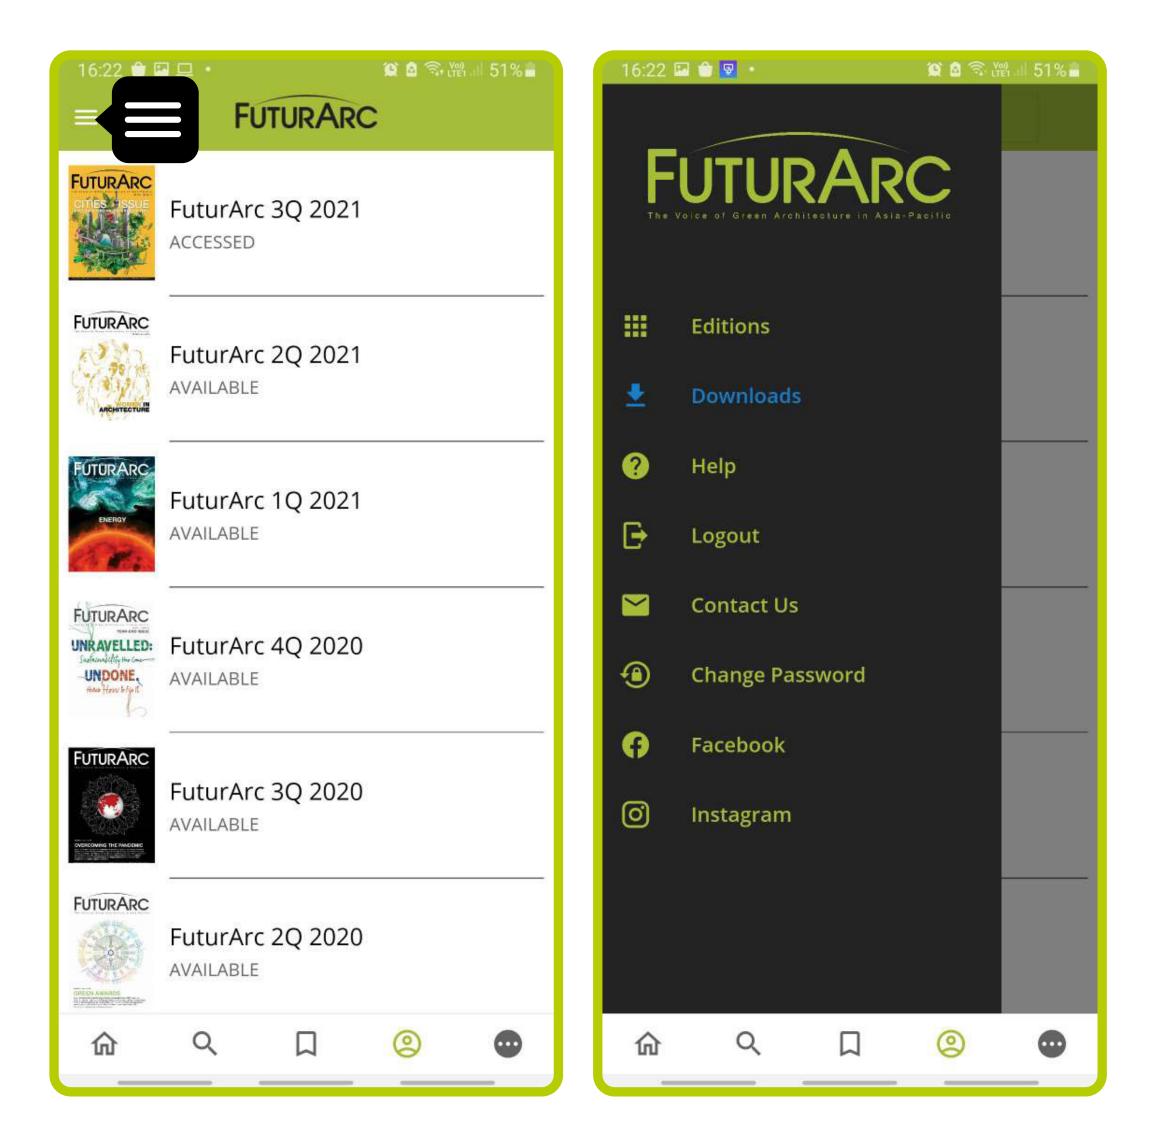

## Sidebar Menu.

Quick access to the Magazine Reader's Guide, Contact Us, Change Password and Social Media links.

|  |  |   |  |   |  | 15:26 🖬 🚺 56% 🖬 56% 🖬                          |  |
|--|--|---|--|---|--|------------------------------------------------|--|
|  |  | Q |  | ٢ |  | Help<br>Contact Us<br>Social Media<br><b>f</b> |  |