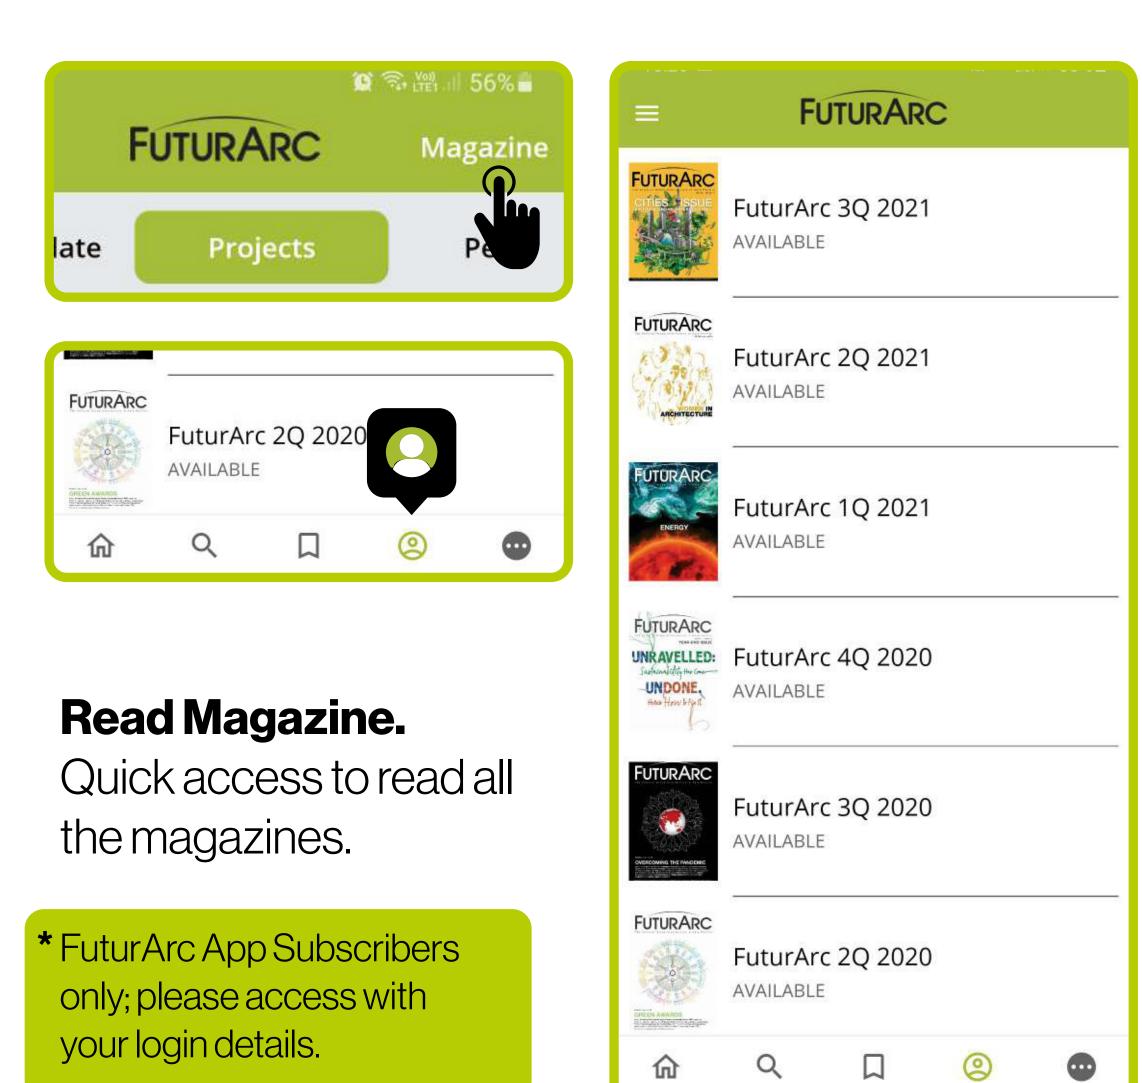

# FUTURARCAPPUSER GUIDE

Guide for a new user experience on your app!



# **Category slide.** Slide the menu category horizontally to view more.



#### **Bookmark any pages.**

Come back to your favourite page any time! All the saved pages will appear on bookmark list.





#### Share the article.

Family, friends, colleagues, clients!





## Keyword search.

Quickly find and access the content that you need.









## Sidebar Menu.

Quick access to the Magazine Reader's Guide, Contact Us, Change Password and Social Media links.



|  |  |   |  |   |  | 15:26 🖬 🚺 56% 🖬 56% 🖬                          |  |
|--|--|---|--|---|--|------------------------------------------------|--|
|  |  | Q |  | ٢ |  | Help<br>Contact Us<br>Social Media<br><b>f</b> |  |

#### Help Page.

Information about App user guide and Contact Us page is listed here. User can also access Futur Arc's Social Media accounts by clicking on the respective icons.